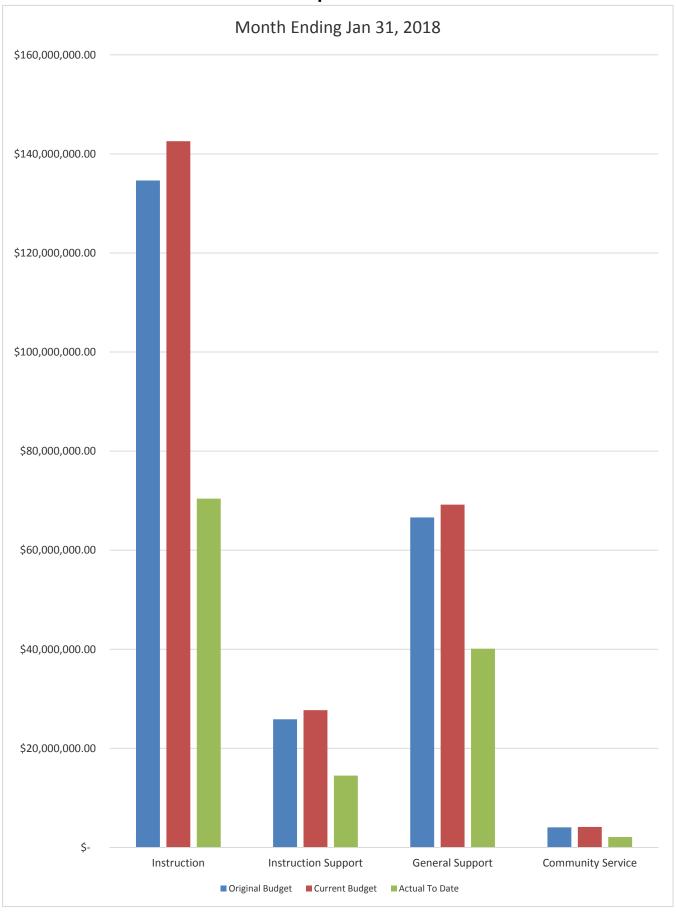

# GENERAL FUND COMPARISON Expenses

## DISTRICT SCHOOL BOARD OF ALACHUA COUNTY SCHEDULE OF REVENUES, EXPENDITURES AND CHANGES IN FUND BALANCES - BUDGET AND ACTUAL GENERAL FUND

|                                            |         |                  |                      |                         |                            |                |                         | 2018-19 Variance with |                         |
|--------------------------------------------|---------|------------------|----------------------|-------------------------|----------------------------|----------------|-------------------------|-----------------------|-------------------------|
|                                            | Account | Budgeted Amo     | unts (2017-18)       | 2017-18 Actual          | Budgeted Amounts (2018-19) |                | 2018-19 Actual          | Current Budget -      |                         |
|                                            |         | Original 2017-18 | Current Budget as of | Revenues through        |                            | _              | Revenues through Jan    | a                     |                         |
| DEVENING                                   | Number  | Budget           | Jan 31, 2018         | Jan 31, 2018            | Budget                     | Jan 31, 2019   | 31, 2019                | Positive (Negative)   |                         |
| REVENUES                                   | 2100    | 100 000 00       | 100 000 00           | 10.005.10               | 100 000 00                 | 100 000 00     |                         | (100,000,00)          | _                       |
| Federal Direct                             | 3100    | 190,000.00       | 190,000.00           | 42,325.48               | 190,000.00                 | 190,000.00     | 254 125 40              | (190,000.00)          | -                       |
| Federal Through State                      | 3200    | 1,000,000.00     | 1,000,000.00         | 602,985.78              | 1,000,000.00               | 1,000,000.00   | 254,137.40              | (745,862.60)          |                         |
| State Sources                              | 3300    | 130,668,240.00   | 130,733,736.00       | 76,657,386.46           | 141,078,276.00             | 136,036,977.00 | 82,419,062.91           | (53,617,914.09)       | -1                      |
| Local Sources                              | 3400    | 96,512,259.00    | 96,725,809.45        | 81,523,443.42           | 96,907,440.00              | 98,103,145.72  | 82,298,844.13           | (15,804,301.59)       |                         |
| Transfers In:                              |         |                  |                      |                         |                            |                |                         |                       |                         |
| Capital Projects                           | 3630    | 5,500,000.00     | 5,500,000.00         | 830,579.00              | 5,000,000.00               | 5,000,000.00   | 812,338.00              | (4,187,662.00)        |                         |
| Other Financing Sources                    | 3740    |                  | 14,507.68            | 29,192.33               |                            | 3,872.80       | 7,945.36                | 4,072.56              |                         |
| Beginning Fund Balance                     |         | 33,684,072.23    | 33,684,072.23        | 33,684,072.23           | 33,820,763.96              | 33,820,763.96  | 33,820,763.96           | 0.00                  |                         |
| T. 10                                      |         | 267,554,571.23   | 267 949 125 26       | 193,369,984.70          | 277 007 470 07             | 274 154 750 49 | 199,613,091.76          | (74,541,667.72)       | 1                       |
| Total Revenues and Fund Balances           |         | 207,554,571.25   | 267,848,125.36       | , ,                     | 277,996,479.96             | 274,154,759.48 |                         | (/4,541,00/./2)       |                         |
|                                            |         |                  |                      | Expenditures<br>through |                            |                | Expenditures<br>through |                       | Percentage<br>of Budget |
| EXPENDITURES                               |         |                  |                      | January 31, 2018        |                            |                | January 31, 2019        |                       | Expended                |
| Instruction                                | 5000    | 134,635,806.06   | 142,565,927.48       | 70,401,547.62           | 140,638,458.82             | 144,706,310.46 | •                       | 77,328,461.53         | 46.56%                  |
| Pupil Personnel Services                   | 6100    | 12,034,723.74    | 12,414,454.15        | 6,702,768.99            | 14,930,189.07              | 15,636,530.37  | 7,098,989.28            | 8,537,541.09          | 45.40%                  |
| Instructional Media Services               | 6200    | 4,503,190.54     | 4,583,818.05         | 2,351,915.44            | 4,652,763.19               | 4,669,433.63   | 2,357,330.63            | 2,312,103.00          | 50.48%                  |
| Instruction and Curr. Development Services | 6300    | 5,067,424.89     | 5,178,693.92         | 2,777,262.92            | 4,969,322.45               | 4,983,653.77   | 2,640,791.76            | 2,342,862.01          | 52.99%                  |
| Instructional Staff Training Services      | 6400    | 1,149,696.70     | 1,768,962.89         | 599,192.20              | 959,948.64                 | 1,244,484.53   | 589,928.42              | 654,556.11            | 47.40%                  |
| Instruction Related Technology             | 6500    | 3,111,413.04     | 3,750,051.27         | 2,068,765.03            | 3,350,019.20               | 3,911,918.28   | 1,946,261.95            | 1,965,656.33          | 49.75%                  |
| Board                                      | 7100    | 1,079,977.81     | 1,105,965.29         | 656,968.62              | 969,475.91                 | 1,054,004.32   | 662,799.65              | 391,204.67            | 62.88%                  |
| General Administration                     | 7200    | 918,503.09       | 929,627.09           | 620,432.90              | 1,238,845.37               | 1,255,937.37   | 684,535.90              | 571,401.47            | 54.50%                  |
| School Administration                      | 7300    | 14,823,900.37    | 15,265,344.32        | 8,920,286.17            | 15,939,105.06              | 16,207,147.43  | 9,206,872.57            | 7,000,274.86          | 56.81%                  |
| Facilities Acquisition and Construction    | 7400    | 488,885.17       | 1,053,438.98         | 452,014.40              | 117,314.53                 | 1,132,358.21   | 639,318.19              | 493,040.02            | 56.46%                  |
| Fiscal Services                            | 7500    | 1,783,032.21     | 1,802,439.45         | 1,076,897.79            | 1,846,762.26               | 1,862,871.51   | 1,121,629.90            | 741,241.61            | 60.21%                  |
| Food Services                              | 7600    | 1,700,002.21     | 1,002,737.43         | 1,070,071.17            | 1,040,702.20               | 1,002,071.31   | 1,121,027.90            | /41,241.01            | 00.2170                 |
| Central Services                           | 7700    | 3,888,971.25     | 4,204,701.55         | 2,478,890.86            | 3,983,157.98               | 4,312,456.60   | 2,726,419.29            | 1,586,037.31          | 63.22%                  |
| Pupil Transportation Services              | 7800    | 11,517,105.56    | 11,761,797.34        | 5,833,051.06            | 12,034,793.99              | 12,182,423.00  | 6,369,295.08            | 5,813,127.92          | 52.28%                  |
| Operation of Plant                         | 7900    | 23,210,549.31    | 23,651,630.76        | 14,852,604.66           | 23,112,747.23              | 23,464,388.40  | 15,028,612.29           | 8,435,776.11          | 64.05%                  |
| Maintenance of Plant                       | 8100    | 7,260,834.66     | 7,575,013.21         | 4,209,453.85            | 7,832,348.57               | 7,970,164.37   | 4,410,331.43            | 3,559,832.94          | 55.34%                  |
| Administrative Technology Services         | 8200    | 1,641,846.54     | 1,843,485.79         | 1,007,989.53            | 1,526,241.82               | 1,859,695.82   | 918,572.33              | 941,123.49            | 49.39%                  |
| Community Services                         | 9100    | 4,047,115.84     | 4,118,305.30         | 2,095,940.95            | 4,069,457.61               | 4,075,557.61   | 1,893,555.63            | 2,182,001.98          | 46.46%                  |
| Total Appropriations                       | 7100    | 231,162,976.78   | 243,573,656.84       | 127,105,982.99          | 242,170,951.70             | 250,529,335.68 | 125,673,093.23          | 124,856,242.45        | 50.16%                  |
| Transfers Out                              | 9700    | 231,102,270.70   | 213,573,030.01       | 121,103,702.77          | 212,170,231.70             | 230,323,333.00 | 123,073,073.23          | 121,030,212.13        | 30.1070                 |
| Fund Balance (Beg. Fund Bal. + Rev Exp.)   |         | 36,391,594.45    | 24,274,468.52        | 66,264,001.71           | 35,825,528.26              | 23,625,423.80  | 73,939,998.53           | (50,314,574.73)       |                         |
|                                            |         |                  |                      |                         |                            |                |                         |                       |                         |