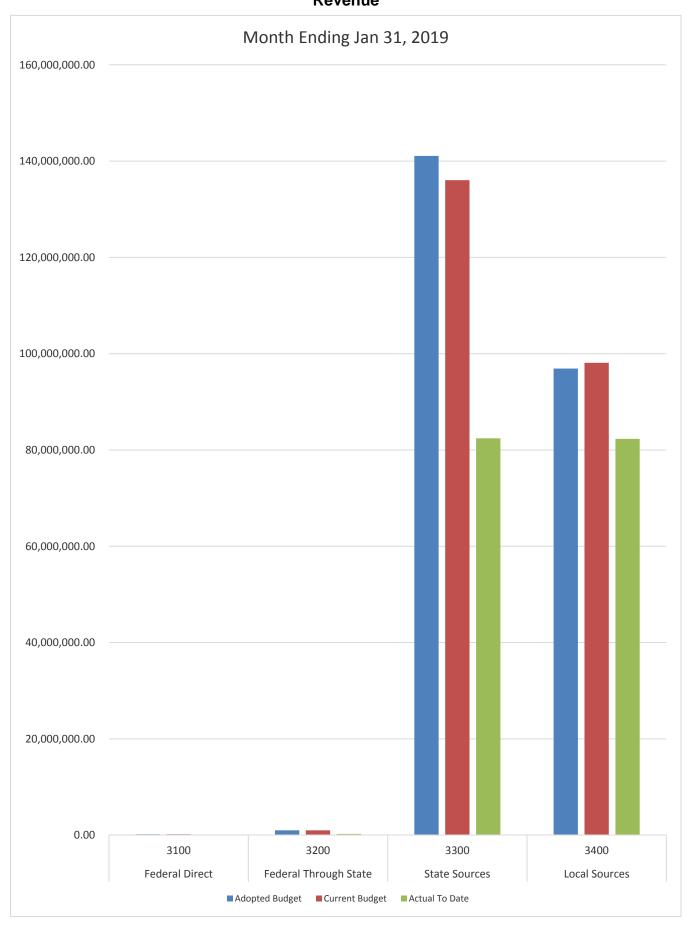

### GENERAL FUND COMPARISON Revenue

## DISTRICT SCHOOL BOARD OF ALACHUA COUNTY SCHEDULE OF REVENUES, EXPENDITURES AND CHANGES IN FUND BALANCES - BUDGET AND ACTUAL GENERAL FUND

|                                            |         |                  |                      |                         |                            |                |                         | 2018-19 Variance with |                         |
|--------------------------------------------|---------|------------------|----------------------|-------------------------|----------------------------|----------------|-------------------------|-----------------------|-------------------------|
|                                            | Account | Budgeted Amo     | unts (2017-18)       | 2017-18 Actual          | Budgeted Amounts (2018-19) |                | 2018-19 Actual          | Current Budget -      |                         |
|                                            |         | Original 2017-18 | Current Budget as of | Revenues through        |                            | _              | Revenues through Jan    | a                     |                         |
| DEVENING                                   | Number  | Budget           | Jan 31, 2018         | Jan 31, 2018            | Budget                     | Jan 31, 2019   | 31, 2019                | Positive (Negative)   |                         |
| REVENUES                                   | 2100    | 100 000 00       | 100 000 00           | 10.005.10               | 100 000 00                 | 100 000 00     |                         | (100,000,00)          | _                       |
| Federal Direct                             | 3100    | 190,000.00       | 190,000.00           | 42,325.48               | 190,000.00                 | 190,000.00     | 254 125 40              | (190,000.00)          | -                       |
| Federal Through State                      | 3200    | 1,000,000.00     | 1,000,000.00         | 602,985.78              | 1,000,000.00               | 1,000,000.00   | 254,137.40              | (745,862.60)          |                         |
| State Sources                              | 3300    | 130,668,240.00   | 130,733,736.00       | 76,657,386.46           | 141,078,276.00             | 136,036,977.00 | 82,419,062.91           | (53,617,914.09)       | -1                      |
| Local Sources                              | 3400    | 96,512,259.00    | 96,725,809.45        | 81,523,443.42           | 96,907,440.00              | 98,103,145.72  | 82,298,844.13           | (15,804,301.59)       |                         |
| Transfers In:                              |         |                  |                      |                         |                            |                |                         |                       |                         |
| Capital Projects                           | 3630    | 5,500,000.00     | 5,500,000.00         | 830,579.00              | 5,000,000.00               | 5,000,000.00   | 812,338.00              | (4,187,662.00)        |                         |
| Other Financing Sources                    | 3740    |                  | 14,507.68            | 29,192.33               |                            | 3,872.80       | 7,945.36                | 4,072.56              |                         |
| Beginning Fund Balance                     |         | 33,684,072.23    | 33,684,072.23        | 33,684,072.23           | 33,820,763.96              | 33,820,763.96  | 33,820,763.96           | 0.00                  |                         |
| T. 10                                      |         | 267,554,571.23   | 267 949 125 26       | 193,369,984.70          | 277 007 470 07             | 274 154 750 49 | 199,613,091.76          | (74,541,667.72)       | 1                       |
| Total Revenues and Fund Balances           |         | 207,554,571.25   | 267,848,125.36       | , ,                     | 277,996,479.96             | 274,154,759.48 |                         | (/4,541,00/./2)       |                         |
|                                            |         |                  |                      | Expenditures<br>through |                            |                | Expenditures<br>through |                       | Percentage<br>of Budget |
| EXPENDITURES                               |         |                  |                      | January 31, 2018        |                            |                | January 31, 2019        |                       | Expended                |
| Instruction                                | 5000    | 134,635,806.06   | 142,565,927.48       | 70,401,547.62           | 140,638,458.82             | 144,706,310.46 | •                       | 77,328,461.53         | 46.56%                  |
| Pupil Personnel Services                   | 6100    | 12,034,723.74    | 12,414,454.15        | 6,702,768.99            | 14,930,189.07              | 15,636,530.37  | 7,098,989.28            | 8,537,541.09          | 45.40%                  |
| Instructional Media Services               | 6200    | 4,503,190.54     | 4,583,818.05         | 2,351,915.44            | 4,652,763.19               | 4,669,433.63   | 2,357,330.63            | 2,312,103.00          | 50.48%                  |
| Instruction and Curr. Development Services | 6300    | 5,067,424.89     | 5,178,693.92         | 2,777,262.92            | 4,969,322.45               | 4,983,653.77   | 2,640,791.76            | 2,342,862.01          | 52.99%                  |
| Instructional Staff Training Services      | 6400    | 1,149,696.70     | 1,768,962.89         | 599,192.20              | 959,948.64                 | 1,244,484.53   | 589,928.42              | 654,556.11            | 47.40%                  |
| Instruction Related Technology             | 6500    | 3,111,413.04     | 3,750,051.27         | 2,068,765.03            | 3,350,019.20               | 3,911,918.28   | 1,946,261.95            | 1,965,656.33          | 49.75%                  |
| Board                                      | 7100    | 1,079,977.81     | 1,105,965.29         | 656,968.62              | 969,475.91                 | 1,054,004.32   | 662,799.65              | 391,204.67            | 62.88%                  |
| General Administration                     | 7200    | 918,503.09       | 929,627.09           | 620,432.90              | 1,238,845.37               | 1,255,937.37   | 684,535.90              | 571,401.47            | 54.50%                  |
| School Administration                      | 7300    | 14,823,900.37    | 15,265,344.32        | 8,920,286.17            | 15,939,105.06              | 16,207,147.43  | 9,206,872.57            | 7,000,274.86          | 56.81%                  |
| Facilities Acquisition and Construction    | 7400    | 488,885.17       | 1,053,438.98         | 452,014.40              | 117,314.53                 | 1,132,358.21   | 639,318.19              | 493,040.02            | 56.46%                  |
| Fiscal Services                            | 7500    | 1,783,032.21     | 1,802,439.45         | 1,076,897.79            | 1,846,762.26               | 1,862,871.51   | 1,121,629.90            | 741,241.61            | 60.21%                  |
| Food Services                              | 7600    | 1,700,002.21     | 1,002,737.43         | 1,070,071.17            | 1,040,702.20               | 1,002,071.31   | 1,121,027.90            | /41,241.01            | 00.2170                 |
| Central Services                           | 7700    | 3,888,971.25     | 4,204,701.55         | 2,478,890.86            | 3,983,157.98               | 4,312,456.60   | 2,726,419.29            | 1,586,037.31          | 63.22%                  |
| Pupil Transportation Services              | 7800    | 11,517,105.56    | 11,761,797.34        | 5,833,051.06            | 12,034,793.99              | 12,182,423.00  | 6,369,295.08            | 5,813,127.92          | 52.28%                  |
| Operation of Plant                         | 7900    | 23,210,549.31    | 23,651,630.76        | 14,852,604.66           | 23,112,747.23              | 23,464,388.40  | 15,028,612.29           | 8,435,776.11          | 64.05%                  |
| Maintenance of Plant                       | 8100    | 7,260,834.66     | 7,575,013.21         | 4,209,453.85            | 7,832,348.57               | 7,970,164.37   | 4,410,331.43            | 3,559,832.94          | 55.34%                  |
| Administrative Technology Services         | 8200    | 1,641,846.54     | 1,843,485.79         | 1,007,989.53            | 1,526,241.82               | 1,859,695.82   | 918,572.33              | 941,123.49            | 49.39%                  |
| Community Services                         | 9100    | 4,047,115.84     | 4,118,305.30         | 2,095,940.95            | 4,069,457.61               | 4,075,557.61   | 1,893,555.63            | 2,182,001.98          | 46.46%                  |
| Total Appropriations                       | 7100    | 231,162,976.78   | 243,573,656.84       | 127,105,982.99          | 242,170,951.70             | 250,529,335.68 | 125,673,093.23          | 124,856,242.45        | 50.16%                  |
| Transfers Out                              | 9700    | 231,102,270.70   | 213,573,030.01       | 121,103,702.77          | 212,170,231.70             | 230,323,333.00 | 123,073,073.23          | 121,030,212.13        | 30.1070                 |
| Fund Balance (Beg. Fund Bal. + Rev Exp.)   |         | 36,391,594.45    | 24,274,468.52        | 66,264,001.71           | 35,825,528.26              | 23,625,423.80  | 73,939,998.53           | (50,314,574.73)       |                         |
|                                            |         |                  |                      |                         |                            |                |                         |                       |                         |