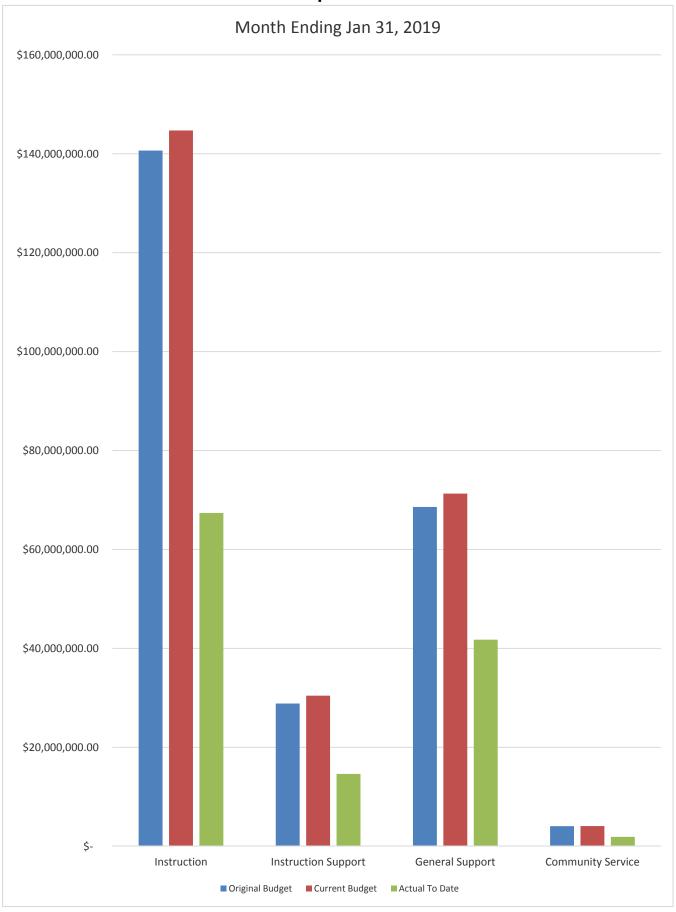

# GENERAL FUND COMPARISON Expenses

## DISTRICT SCHOOL BOARD OF ALACHUA COUNTY SCHEDULE OF REVENUES, EXPENDITURES AND CHANGES IN FUND BALANCES - BUDGET AND ACTUAL GENERAL FUND

|                                            |         |                  |                      |                         |                            |                |                         | 2018-19 Variance with |                         |
|--------------------------------------------|---------|------------------|----------------------|-------------------------|----------------------------|----------------|-------------------------|-----------------------|-------------------------|
|                                            | Account | Budgeted Amo     | unts (2017-18)       | 2017-18 Actual          | Budgeted Amounts (2018-19) |                | 2018-19 Actual          | Current Budget -      |                         |
|                                            |         | Original 2017-18 | Current Budget as of | Revenues through        |                            | _              | Revenues through Jan    | a                     |                         |
| DEVENING                                   | Number  | Budget           | Jan 31, 2018         | Jan 31, 2018            | Budget                     | Jan 31, 2019   | 31, 2019                | Positive (Negative)   |                         |
| REVENUES                                   | 2100    | 100 000 00       | 100 000 00           | 10.005.10               | 100 000 00                 | 100 000 00     |                         | (100,000,00)          | _                       |
| Federal Direct                             | 3100    | 190,000.00       | 190,000.00           | 42,325.48               | 190,000.00                 | 190,000.00     | 254 125 40              | (190,000.00)          | -                       |
| Federal Through State                      | 3200    | 1,000,000.00     | 1,000,000.00         | 602,985.78              | 1,000,000.00               | 1,000,000.00   | 254,137.40              | (745,862.60)          |                         |
| State Sources                              | 3300    | 130,668,240.00   | 130,733,736.00       | 76,657,386.46           | 141,078,276.00             | 136,036,977.00 | 82,419,062.91           | (53,617,914.09)       | -1                      |
| Local Sources                              | 3400    | 96,512,259.00    | 96,725,809.45        | 81,523,443.42           | 96,907,440.00              | 98,103,145.72  | 82,298,844.13           | (15,804,301.59)       |                         |
| Transfers In:                              |         |                  |                      |                         |                            |                |                         |                       |                         |
| Capital Projects                           | 3630    | 5,500,000.00     | 5,500,000.00         | 830,579.00              | 5,000,000.00               | 5,000,000.00   | 812,338.00              | (4,187,662.00)        |                         |
| Other Financing Sources                    | 3740    |                  | 14,507.68            | 29,192.33               |                            | 3,872.80       | 7,945.36                | 4,072.56              |                         |
| Beginning Fund Balance                     |         | 33,684,072.23    | 33,684,072.23        | 33,684,072.23           | 33,820,763.96              | 33,820,763.96  | 33,820,763.96           | 0.00                  |                         |
| T. 10                                      |         | 267,554,571.23   | 267 949 125 26       | 193,369,984.70          | 277 007 470 07             | 274 154 750 49 | 199,613,091.76          | (74,541,667.72)       | 1                       |
| Total Revenues and Fund Balances           |         | 207,554,571.25   | 267,848,125.36       | , ,                     | 277,996,479.96             | 274,154,759.48 |                         | (/4,541,00/./2)       |                         |
|                                            |         |                  |                      | Expenditures<br>through |                            |                | Expenditures<br>through |                       | Percentage<br>of Budget |
| EXPENDITURES                               |         |                  |                      | January 31, 2018        |                            |                | January 31, 2019        |                       | Expended                |
| Instruction                                | 5000    | 134,635,806.06   | 142,565,927.48       | 70,401,547.62           | 140,638,458.82             | 144,706,310.46 | •                       | 77,328,461.53         | 46.56%                  |
| Pupil Personnel Services                   | 6100    | 12,034,723.74    | 12,414,454.15        | 6,702,768.99            | 14,930,189.07              | 15,636,530.37  | 7,098,989.28            | 8,537,541.09          | 45.40%                  |
| Instructional Media Services               | 6200    | 4,503,190.54     | 4,583,818.05         | 2,351,915.44            | 4,652,763.19               | 4,669,433.63   | 2,357,330.63            | 2,312,103.00          | 50.48%                  |
| Instruction and Curr. Development Services | 6300    | 5,067,424.89     | 5,178,693.92         | 2,777,262.92            | 4,969,322.45               | 4,983,653.77   | 2,640,791.76            | 2,342,862.01          | 52.99%                  |
| Instructional Staff Training Services      | 6400    | 1,149,696.70     | 1,768,962.89         | 599,192.20              | 959,948.64                 | 1,244,484.53   | 589,928.42              | 654,556.11            | 47.40%                  |
| Instruction Related Technology             | 6500    | 3,111,413.04     | 3,750,051.27         | 2,068,765.03            | 3,350,019.20               | 3,911,918.28   | 1,946,261.95            | 1,965,656.33          | 49.75%                  |
| Board                                      | 7100    | 1,079,977.81     | 1,105,965.29         | 656,968.62              | 969,475.91                 | 1,054,004.32   | 662,799.65              | 391,204.67            | 62.88%                  |
| General Administration                     | 7200    | 918,503.09       | 929,627.09           | 620,432.90              | 1,238,845.37               | 1,255,937.37   | 684,535.90              | 571,401.47            | 54.50%                  |
| School Administration                      | 7300    | 14,823,900.37    | 15,265,344.32        | 8,920,286.17            | 15,939,105.06              | 16,207,147.43  | 9,206,872.57            | 7,000,274.86          | 56.81%                  |
| Facilities Acquisition and Construction    | 7400    | 488,885.17       | 1,053,438.98         | 452,014.40              | 117,314.53                 | 1,132,358.21   | 639,318.19              | 493,040.02            | 56.46%                  |
| Fiscal Services                            | 7500    | 1,783,032.21     | 1,802,439.45         | 1,076,897.79            | 1,846,762.26               | 1,862,871.51   | 1,121,629.90            | 741,241.61            | 60.21%                  |
| Food Services                              | 7600    | 1,700,002.21     | 1,002,737.43         | 1,070,071.17            | 1,040,702.20               | 1,002,071.31   | 1,121,027.90            | /41,241.01            | 00.2170                 |
| Central Services                           | 7700    | 3,888,971.25     | 4,204,701.55         | 2,478,890.86            | 3,983,157.98               | 4,312,456.60   | 2,726,419.29            | 1,586,037.31          | 63.22%                  |
| Pupil Transportation Services              | 7800    | 11,517,105.56    | 11,761,797.34        | 5,833,051.06            | 12,034,793.99              | 12,182,423.00  | 6,369,295.08            | 5,813,127.92          | 52.28%                  |
| Operation of Plant                         | 7900    | 23,210,549.31    | 23,651,630.76        | 14,852,604.66           | 23,112,747.23              | 23,464,388.40  | 15,028,612.29           | 8,435,776.11          | 64.05%                  |
| Maintenance of Plant                       | 8100    | 7,260,834.66     | 7,575,013.21         | 4,209,453.85            | 7,832,348.57               | 7,970,164.37   | 4,410,331.43            | 3,559,832.94          | 55.34%                  |
| Administrative Technology Services         | 8200    | 1,641,846.54     | 1,843,485.79         | 1,007,989.53            | 1,526,241.82               | 1,859,695.82   | 918,572.33              | 941,123.49            | 49.39%                  |
| Community Services                         | 9100    | 4,047,115.84     | 4,118,305.30         | 2,095,940.95            | 4,069,457.61               | 4,075,557.61   | 1,893,555.63            | 2,182,001.98          | 46.46%                  |
| Total Appropriations                       | 7100    | 231,162,976.78   | 243,573,656.84       | 127,105,982.99          | 242,170,951.70             | 250,529,335.68 | 125,673,093.23          | 124,856,242.45        | 50.16%                  |
| Transfers Out                              | 9700    | 231,102,270.70   | 213,573,030.01       | 121,103,702.77          | 212,170,231.70             | 230,323,333.00 | 123,073,073.23          | 121,030,212.13        | 30.1070                 |
| Fund Balance (Beg. Fund Bal. + Rev Exp.)   |         | 36,391,594.45    | 24,274,468.52        | 66,264,001.71           | 35,825,528.26              | 23,625,423.80  | 73,939,998.53           | (50,314,574.73)       |                         |
|                                            |         |                  |                      |                         |                            |                |                         |                       |                         |