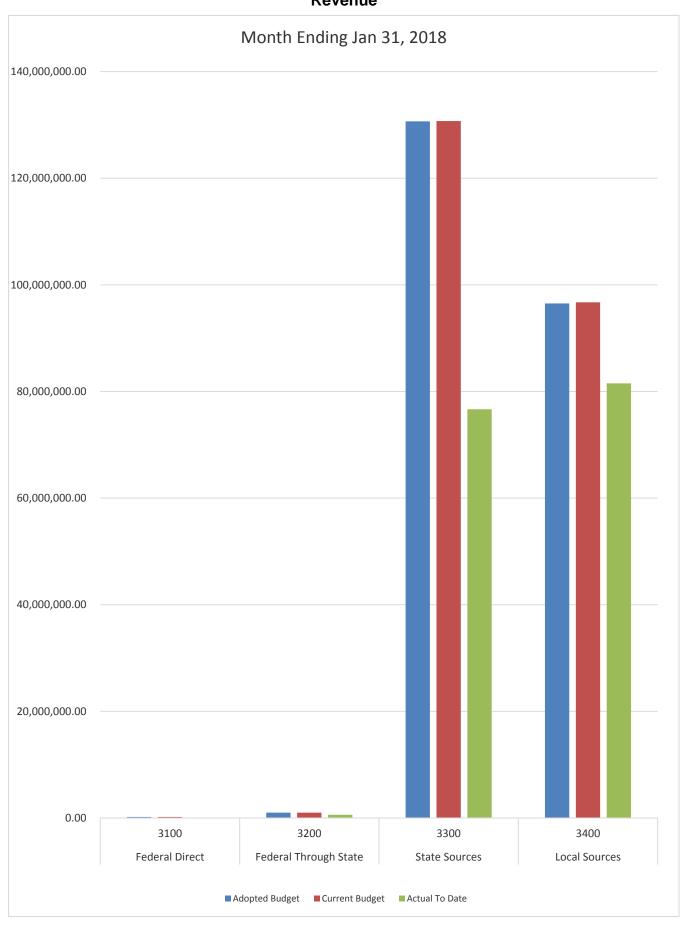

### GENERAL FUND COMPARISON Revenue

## DISTRICT SCHOOL BOARD OF ALACHUA COUNTY SCHEDULE OF REVENUES, EXPENDITURES AND CHANGES IN FUND BALANCES - BUDGET AND ACTUAL GENERAL FUND

|                                            |         |                  |                      |                         |                            |                |                         | 2018-19 Variance with |                         |
|--------------------------------------------|---------|------------------|----------------------|-------------------------|----------------------------|----------------|-------------------------|-----------------------|-------------------------|
|                                            | Account | Budgeted Amo     | unts (2017-18)       | 2017-18 Actual          | Budgeted Amounts (2018-19) |                | 2018-19 Actual          | Current Budget -      |                         |
|                                            |         | Original 2017-18 | Current Budget as of | Revenues through        |                            | _              | Revenues through Jan    | a                     |                         |
| DEVENING                                   | Number  | Budget           | Jan 31, 2018         | Jan 31, 2018            | Budget                     | Jan 31, 2019   | 31, 2019                | Positive (Negative)   |                         |
| REVENUES                                   | 2100    | 100 000 00       | 100 000 00           | 10.005.10               | 100 000 00                 | 100 000 00     |                         | (100,000,00)          | _                       |
| Federal Direct                             | 3100    | 190,000.00       | 190,000.00           | 42,325.48               | 190,000.00                 | 190,000.00     | 254 125 40              | (190,000.00)          | -                       |
| Federal Through State                      | 3200    | 1,000,000.00     | 1,000,000.00         | 602,985.78              | 1,000,000.00               | 1,000,000.00   | 254,137.40              | (745,862.60)          |                         |
| State Sources                              | 3300    | 130,668,240.00   | 130,733,736.00       | 76,657,386.46           | 141,078,276.00             | 136,036,977.00 | 82,419,062.91           | (53,617,914.09)       | -1                      |
| Local Sources                              | 3400    | 96,512,259.00    | 96,725,809.45        | 81,523,443.42           | 96,907,440.00              | 98,103,145.72  | 82,298,844.13           | (15,804,301.59)       |                         |
| Transfers In:                              |         |                  |                      |                         |                            |                |                         |                       |                         |
| Capital Projects                           | 3630    | 5,500,000.00     | 5,500,000.00         | 830,579.00              | 5,000,000.00               | 5,000,000.00   | 812,338.00              | (4,187,662.00)        |                         |
| Other Financing Sources                    | 3740    |                  | 14,507.68            | 29,192.33               |                            | 3,872.80       | 7,945.36                | 4,072.56              |                         |
| Beginning Fund Balance                     |         | 33,684,072.23    | 33,684,072.23        | 33,684,072.23           | 33,820,763.96              | 33,820,763.96  | 33,820,763.96           | 0.00                  |                         |
| T. 10                                      |         | 267,554,571.23   | 267 949 125 26       | 193,369,984.70          | 277 007 470 07             | 274 154 750 49 | 199,613,091.76          | (74,541,667.72)       | 1                       |
| Total Revenues and Fund Balances           |         | 207,554,571.25   | 267,848,125.36       | , ,                     | 277,996,479.96             | 274,154,759.48 |                         | (/4,541,00/./2)       |                         |
|                                            |         |                  |                      | Expenditures<br>through |                            |                | Expenditures<br>through |                       | Percentage<br>of Budget |
| EXPENDITURES                               |         |                  |                      | January 31, 2018        |                            |                | January 31, 2019        |                       | Expended                |
| Instruction                                | 5000    | 134,635,806.06   | 142,565,927.48       | 70,401,547.62           | 140,638,458.82             | 144,706,310.46 | •                       | 77,328,461.53         | 46.56%                  |
| Pupil Personnel Services                   | 6100    | 12,034,723.74    | 12,414,454.15        | 6,702,768.99            | 14,930,189.07              | 15,636,530.37  | 7,098,989.28            | 8,537,541.09          | 45.40%                  |
| Instructional Media Services               | 6200    | 4,503,190.54     | 4,583,818.05         | 2,351,915.44            | 4,652,763.19               | 4,669,433.63   | 2,357,330.63            | 2,312,103.00          | 50.48%                  |
| Instruction and Curr. Development Services | 6300    | 5,067,424.89     | 5,178,693.92         | 2,777,262.92            | 4,969,322.45               | 4,983,653.77   | 2,640,791.76            | 2,342,862.01          | 52.99%                  |
| Instructional Staff Training Services      | 6400    | 1,149,696.70     | 1,768,962.89         | 599,192.20              | 959,948.64                 | 1,244,484.53   | 589,928.42              | 654,556.11            | 47.40%                  |
| Instruction Related Technology             | 6500    | 3,111,413.04     | 3,750,051.27         | 2,068,765.03            | 3,350,019.20               | 3,911,918.28   | 1,946,261.95            | 1,965,656.33          | 49.75%                  |
| Board                                      | 7100    | 1,079,977.81     | 1,105,965.29         | 656,968.62              | 969,475.91                 | 1,054,004.32   | 662,799.65              | 391,204.67            | 62.88%                  |
| General Administration                     | 7200    | 918,503.09       | 929,627.09           | 620,432.90              | 1,238,845.37               | 1,255,937.37   | 684,535.90              | 571,401.47            | 54.50%                  |
| School Administration                      | 7300    | 14,823,900.37    | 15,265,344.32        | 8,920,286.17            | 15,939,105.06              | 16,207,147.43  | 9,206,872.57            | 7,000,274.86          | 56.81%                  |
| Facilities Acquisition and Construction    | 7400    | 488,885.17       | 1,053,438.98         | 452,014.40              | 117,314.53                 | 1,132,358.21   | 639,318.19              | 493,040.02            | 56.46%                  |
| Fiscal Services                            | 7500    | 1,783,032.21     | 1,802,439.45         | 1,076,897.79            | 1,846,762.26               | 1,862,871.51   | 1,121,629.90            | 741,241.61            | 60.21%                  |
| Food Services                              | 7600    | 1,700,002.21     | 1,002,737.43         | 1,070,071.17            | 1,040,702.20               | 1,002,071.31   | 1,121,027.90            | /41,241.01            | 00.2170                 |
| Central Services                           | 7700    | 3,888,971.25     | 4,204,701.55         | 2,478,890.86            | 3,983,157.98               | 4,312,456.60   | 2,726,419.29            | 1,586,037.31          | 63.22%                  |
| Pupil Transportation Services              | 7800    | 11,517,105.56    | 11,761,797.34        | 5,833,051.06            | 12,034,793.99              | 12,182,423.00  | 6,369,295.08            | 5,813,127.92          | 52.28%                  |
| Operation of Plant                         | 7900    | 23,210,549.31    | 23,651,630.76        | 14,852,604.66           | 23,112,747.23              | 23,464,388.40  | 15,028,612.29           | 8,435,776.11          | 64.05%                  |
| Maintenance of Plant                       | 8100    | 7,260,834.66     | 7,575,013.21         | 4,209,453.85            | 7,832,348.57               | 7,970,164.37   | 4,410,331.43            | 3,559,832.94          | 55.34%                  |
| Administrative Technology Services         | 8200    | 1,641,846.54     | 1,843,485.79         | 1,007,989.53            | 1,526,241.82               | 1,859,695.82   | 918,572.33              | 941,123.49            | 49.39%                  |
| Community Services                         | 9100    | 4,047,115.84     | 4,118,305.30         | 2,095,940.95            | 4,069,457.61               | 4,075,557.61   | 1,893,555.63            | 2,182,001.98          | 46.46%                  |
| Total Appropriations                       | 7100    | 231,162,976.78   | 243,573,656.84       | 127,105,982.99          | 242,170,951.70             | 250,529,335.68 | 125,673,093.23          | 124,856,242.45        | 50.16%                  |
| Transfers Out                              | 9700    | 231,102,270.70   | 213,573,030.01       | 121,103,702.77          | 212,170,231.70             | 230,323,333.00 | 123,073,073.23          | 121,030,212.13        | 30.1070                 |
| Fund Balance (Beg. Fund Bal. + Rev Exp.)   |         | 36,391,594.45    | 24,274,468.52        | 66,264,001.71           | 35,825,528.26              | 23,625,423.80  | 73,939,998.53           | (50,314,574.73)       |                         |
|                                            |         |                  |                      |                         |                            |                |                         |                       |                         |